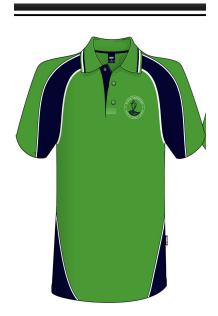

Below is the final design of the leadership shirts and attached is an order form for your convenience.

Yours sincerely,

Year 6 teachers