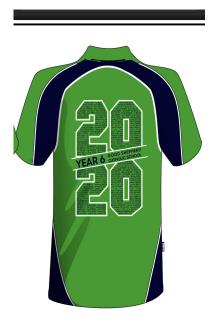

Below is the final design of the leadership shirts and attached is an order form for your convenience.

Yours sincerely,

Year 6 teachers